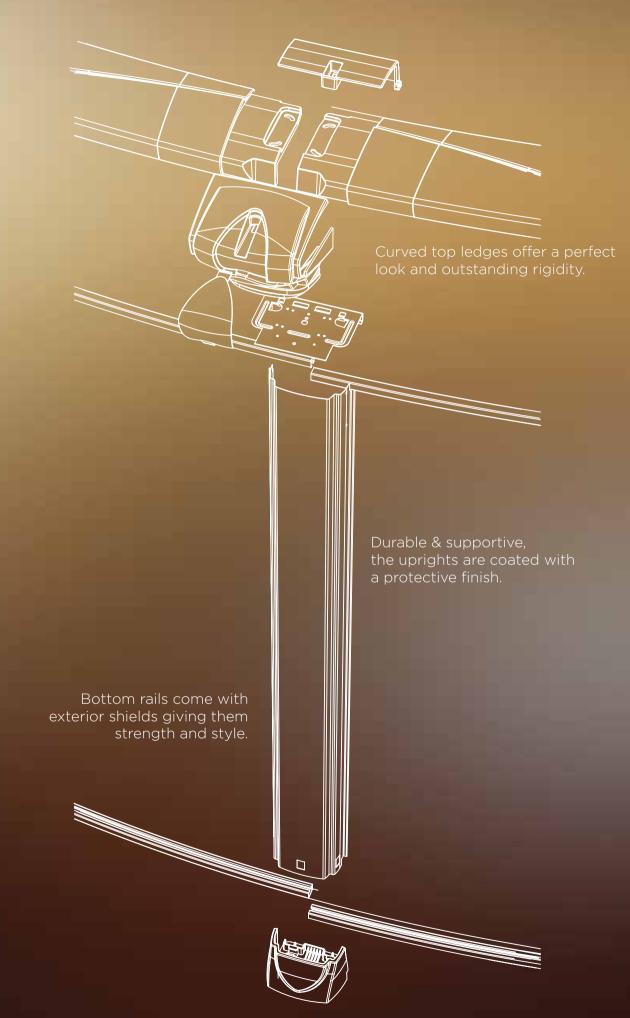

## **Hybrid Series**

- 7-inch Cacao colored Injection molded resin top ledge
- Metallic Champagne steel uprights
- Chocolate colored resin ledge & foot covers
- Injection molded resin bottom system to protect from the elements
- Interlocking exclusive support system
- Revelle wall pattern with protective top Kote
- Heavy corrugated wall with superior coatings
- Stainless steel hardware
- Exclusive Tru-Kote bonding system
- Easy to assemble
- Space saver system for oval pools