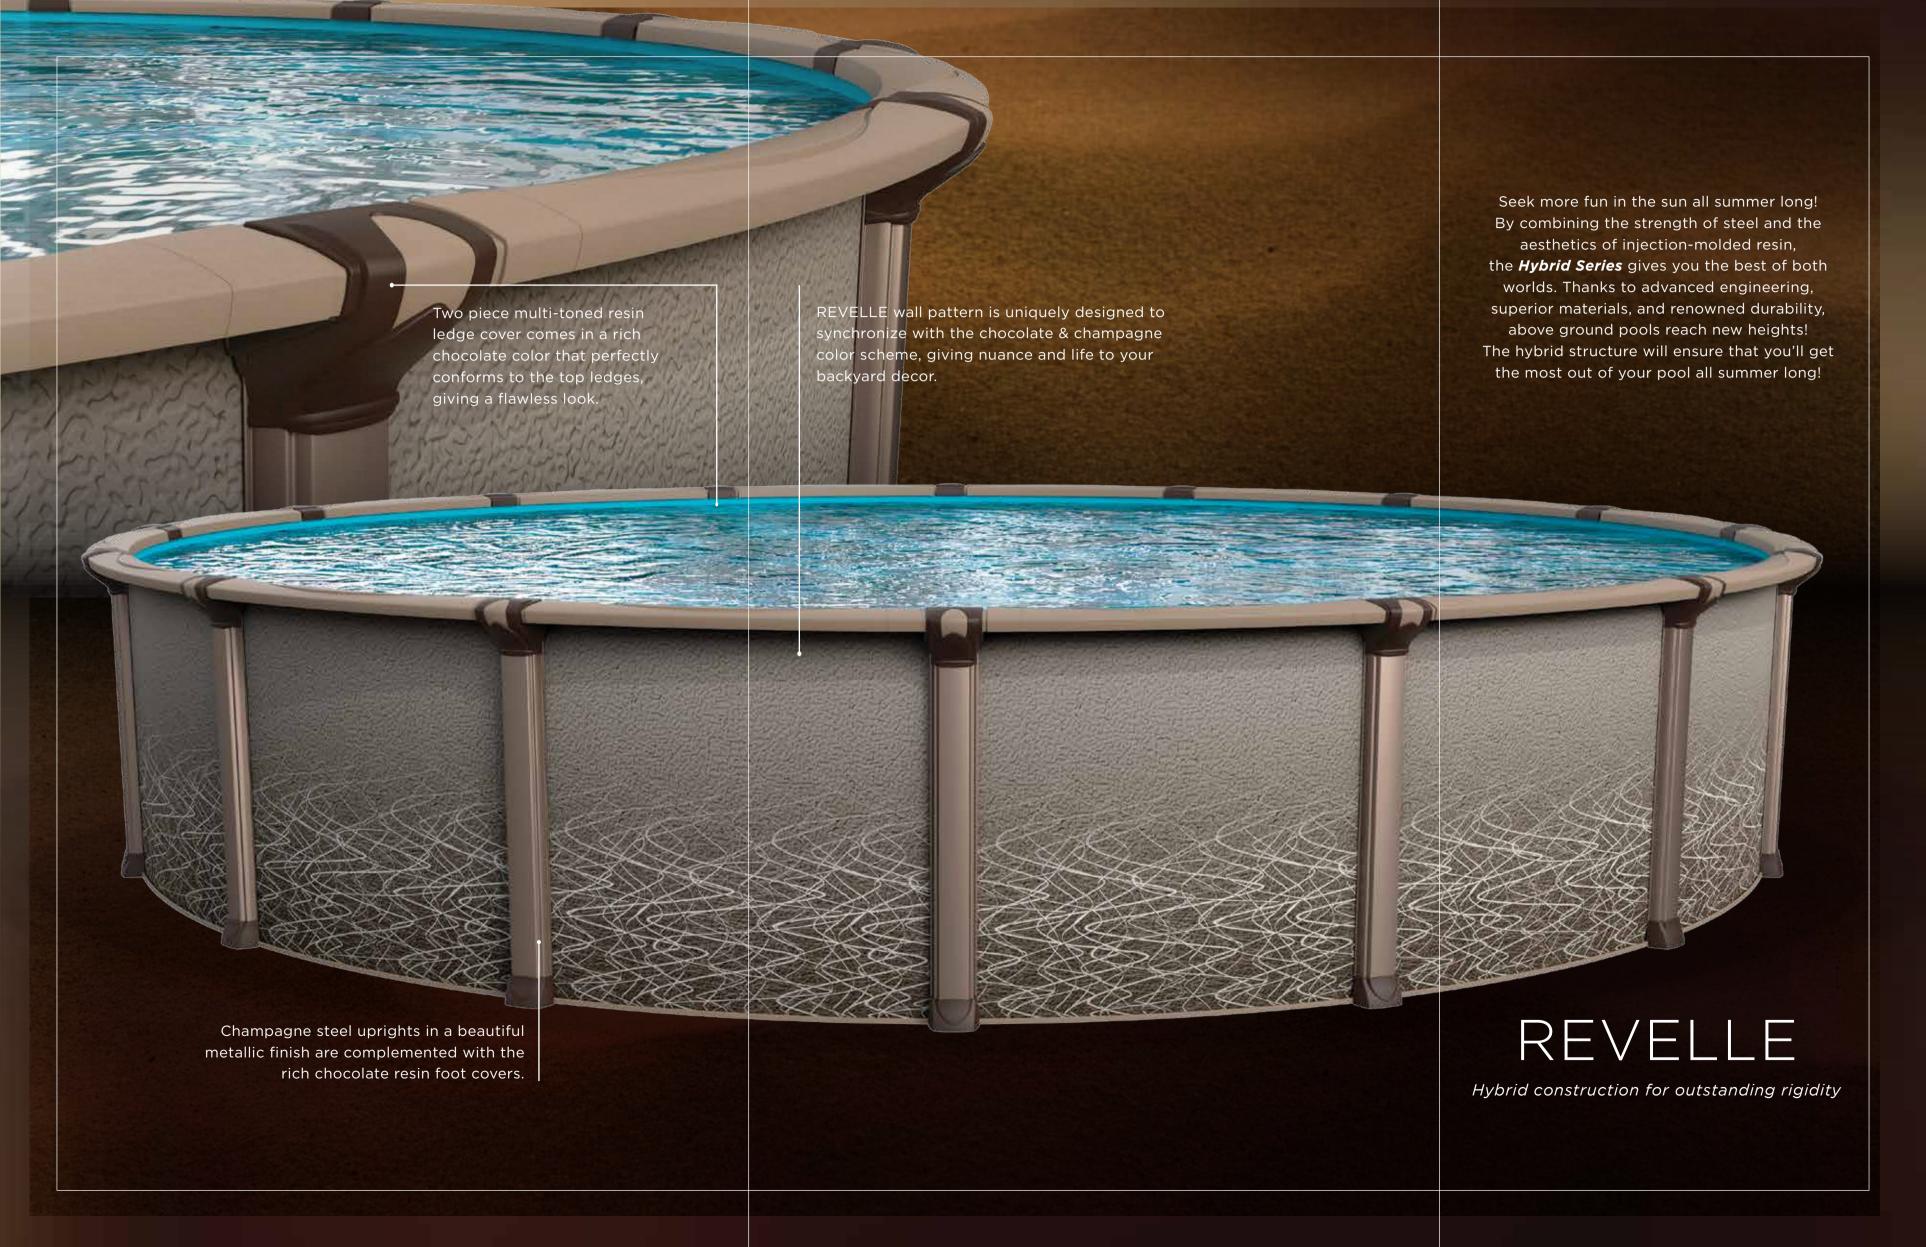

# REVELLE

Hybrid construction for outstanding rigidity

Your above ground pool has been designed to provide you with years of safe, family fun. This entails that water safety must always be taken into account. When used incorrectly, your above ground swimming pool can be dangerous; above ground pools are shallow, and this makes diving and jumping unsafe. To ensure your above ground pool is used safely you must observe the safety precautions that are provided to you when you purchase an above ground pool and conform to all local regulations. © Copyright 2015

## **Hybrid Series**

- 7-inch Cacao colored Injection molded resin top ledge
- Metallic Champagne steel uprights
- Chocolate colored resin ledge & foot covers
- Injection molded resin bottom system to protect from the elements
- Interlocking exclusive support system
- Revelle wall pattern with protective top Kote
- Heavy corrugated wall with superior coatings
- Stainless steel hardware
- Exclusive Tru-Kote bonding system
- Easy to assemble
- Space saver system for oval pools